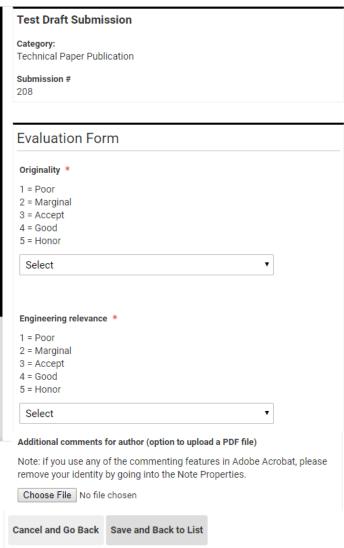

#### Home / My Reviewing Assignments / ASME 2020 Turbo Expo: Draft Papers / Test Draft Submission

- Reviewers can see the iThenticate score and match link, download the PDF file, and easily view the paper on your desktop.
- The system will automatically save your comments so that you can leave and come back at any time.
- Click on "Save and Back to List" to submit the review.

#### Home / My Reviewing Assignments / ASME 2020 Turbo Expo: Draft Papers / Test Draft Submission

- Reviews for technical presentation only submissions with a PDF upload can be handled through the PRMS.
- Follow the same process to access the papers as on the previous screen and click open under the "technical presentation only" category.
- The review form will give you the options to accept/reject and submit any comments for the author. Click save and back to list.