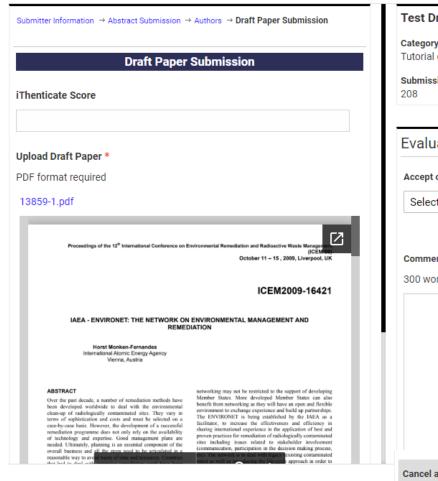

#### Home / My Reviewing Assignments / ASME 2020 Turbo Expo: Draft Papers / Test Draft Submission

- Reviewers can see the iThenticate score and match link, download the PDF file, and easily view the paper on your desktop.
- The system will automatically save your comments so that you can leave and come back at any time.
- Click on "Save and Back to List" to submit the review.