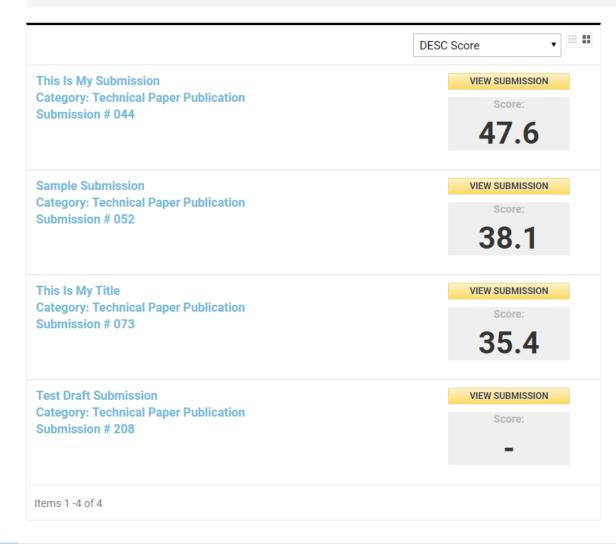

#### Home / My Reviewing Assignments / ASME 2020 Turbo Expo: Draft Papers

Export Score Summary to Excel
Export Score and Comments to Excel

- A list of papers that have been reviewed and those that are awaiting review will be displayed.
- Users can filter by scored and unscored, filter by paper type, or search for a specific submission.
- Click on the paper title or "View Submission" to start the review.