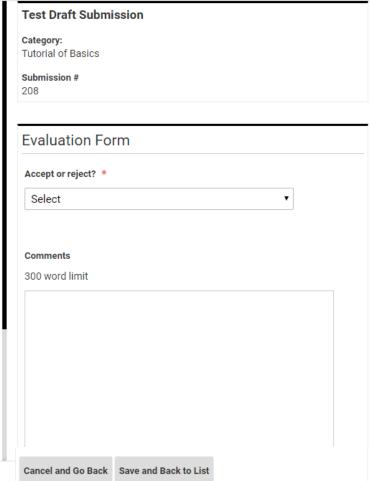

#### Home / My Reviewing Assignments / ASME 2020 Turbo Expo: Draft Papers / Test Draft Submission

- Reviews for technical presentation only submissions with a PDF upload can be handled through the PRMS.
- Follow the same process to access the papers as on the previous screen and click open under the "technical presentation only" category.
- The review form will give you the options to accept/reject and submit any comments for the author. Click save and back to list.