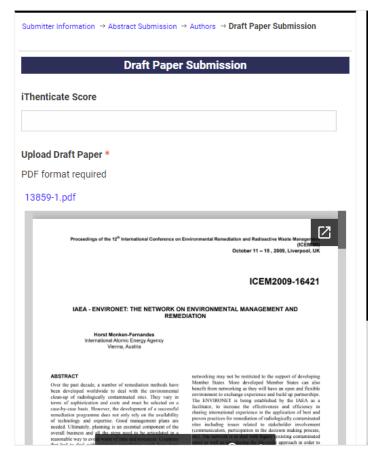

#### Home / My Reviewing Assignments / ASME 2020 Turbo Expo: Draft Papers / Test Draft Submission

- Reviewers can see the iThenticate score and match link, download the PDF file, and easily view the paper on your desktop.
- The system will automatically save your comments so that you can leave and come back at any time.
- Click on "Save and Back to List" to submit the review.