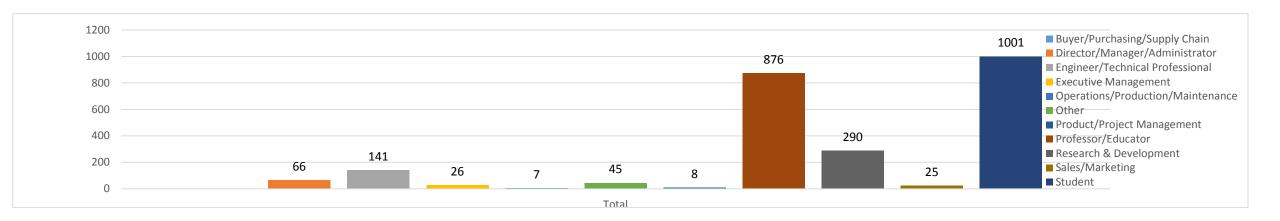

CONFERENCE November 9–15 TECHNICAL PROGRAM

November 11-15

EXHIBITION November 11–14

David L. Lawrence Convention Center Pittsburgh, PA

# 2018 IMECE Quick Stats



David L. Lawrence Convention Center Pittsburgh, PA

Number of Papers Presented: 2509

Number of Paper Sessions: 483

Number of Attendees: 2424 from 53 countries

Number of Exhibiting Companies: 27



David L. Lawrence Convention Center Pittsburgh, PA

## **Primary Job Function**





David L. Lawrence Convention Center Pittsburgh, PA

### **Primary Organization Category**





David L. Lawrence Convention Center Pittsburgh, PA

### Level Of Experience





David L. Lawrence Convention Center Pittsburgh, PA

#### Level of Education