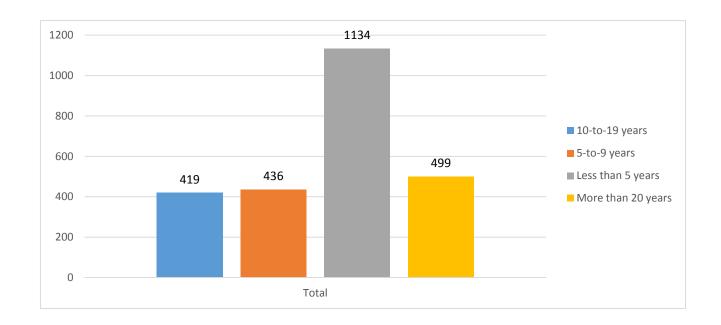

CONFERENCE November 9–15 TECHNICAL PROGRAM

November 11-15

EXHIBITION November 11–14

David L. Lawrence Convention Center Pittsburgh, PA

# 2018 IMECE Quick Stats



David L. Lawrence Convention Center Pittsburgh, PA

Number of Papers Presented: 2509

Number of Paper Sessions: 483

Number of Attendees: 2424 from 53 countries

Number of Exhibiting Companies: 27



David L. Lawrence Convention Center Pittsburgh, PA

## **Primary Job Function**





David L. Lawrence Convention Center Pittsburgh, PA

### **Primary Organization Category**





David L. Lawrence Convention Center Pittsburgh, PA

### Level Of Experience





David L. Lawrence Convention Center Pittsburgh, PA

#### Level of Education