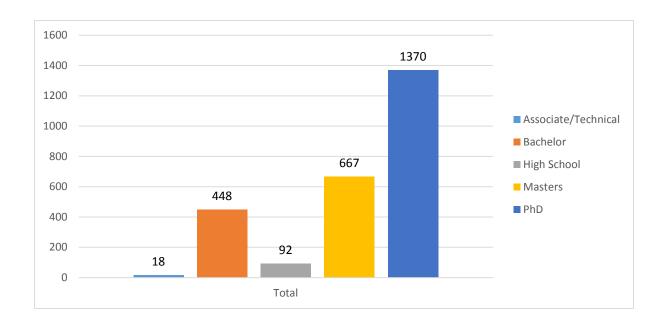

CONFERENCE November 9–15 TECHNICAL PROGRAM

November 11-15

EXHIBITION November 11–14

David L. Lawrence Convention Center Pittsburgh, PA

# 2018 IMECE Quick Stats



David L. Lawrence Convention Center Pittsburgh, PA

Number of Papers Presented: 2509

Number of Paper Sessions: 483

Number of Attendees: 2424 from 53 countries

Number of Exhibiting Companies: 27



David L. Lawrence Convention Center Pittsburgh, PA

## **Primary Job Function**





David L. Lawrence Convention Center Pittsburgh, PA

### **Primary Organization Category**





David L. Lawrence Convention Center Pittsburgh, PA

### Level Of Experience





David L. Lawrence Convention Center Pittsburgh, PA

#### Level of Education