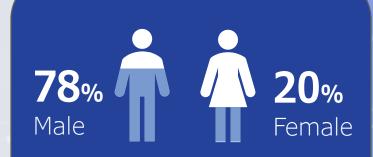

## ASME IMECE<sup>®</sup> 2024 by the Numbers

81% Attendees from North America

- 8% Asia
- 5% Europe
- 3% Middle East
- 3% Africa, Australia, South America

\* 2% Non-binary/Self-Describe/Prefer Not to Answer