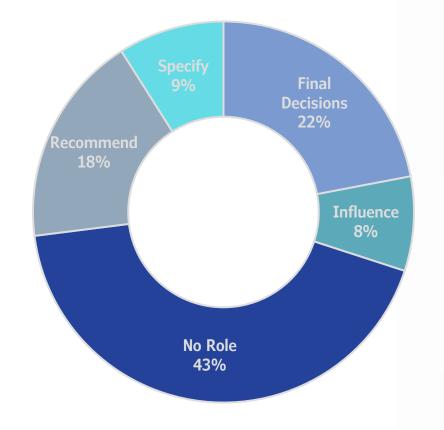

### **Purchasing Role**

ASME

The American Society of Mechanical Engineers ® ASME®