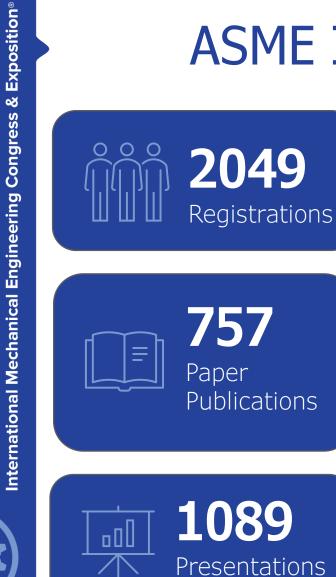

# ASME IMECE® 2024

International Mechanical Engineering Congress & Exposition<sup>®</sup>

Oregon Convention Center Portland, OR

### 504 Special Poster Presentations

- 198 Government Posters
- 130 Research Posters
- 128 Rising Stars Posters
- 48 Undergrad Posters

 $\forall$ 

The American Society of Mechanical Engineers ® ASME®