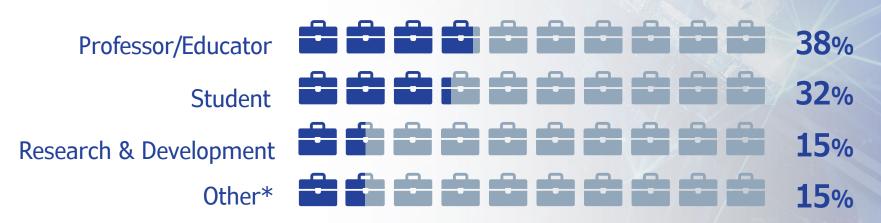

#### Primary Job Function

\*Includes Buyer/Purchasing/Supply Chain, Director/Manager/Administrator, Engineer/Technical Professional, Executive Management, Operations/Production/Maintenance, Product/Project Management, and Sales/Marketing subgroups