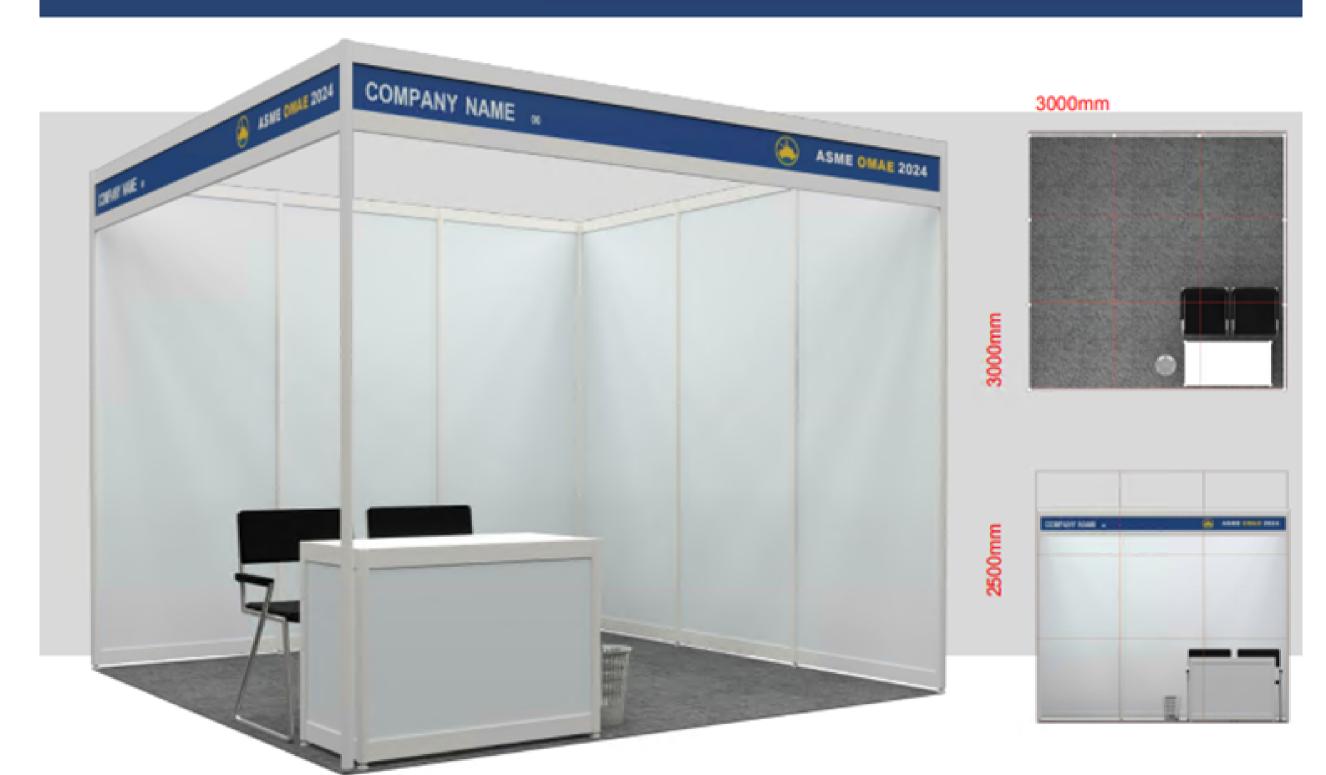

# 9 sqm - shell scheme two sides open

## Exhibit Booth Cost: 4,500 SGD

Booths are 9sqm - shell scheme two with two sides open.

### **Entitlements:**

Fascia with company name, booth number and show logo

Qty(1) - Info counter

Qty(2) - Chairs

Qtu(1) - Wastpaper Basket

Qty(1) - 13 AMP power socket

Qty(2) - 40 watts fluorescent tubes