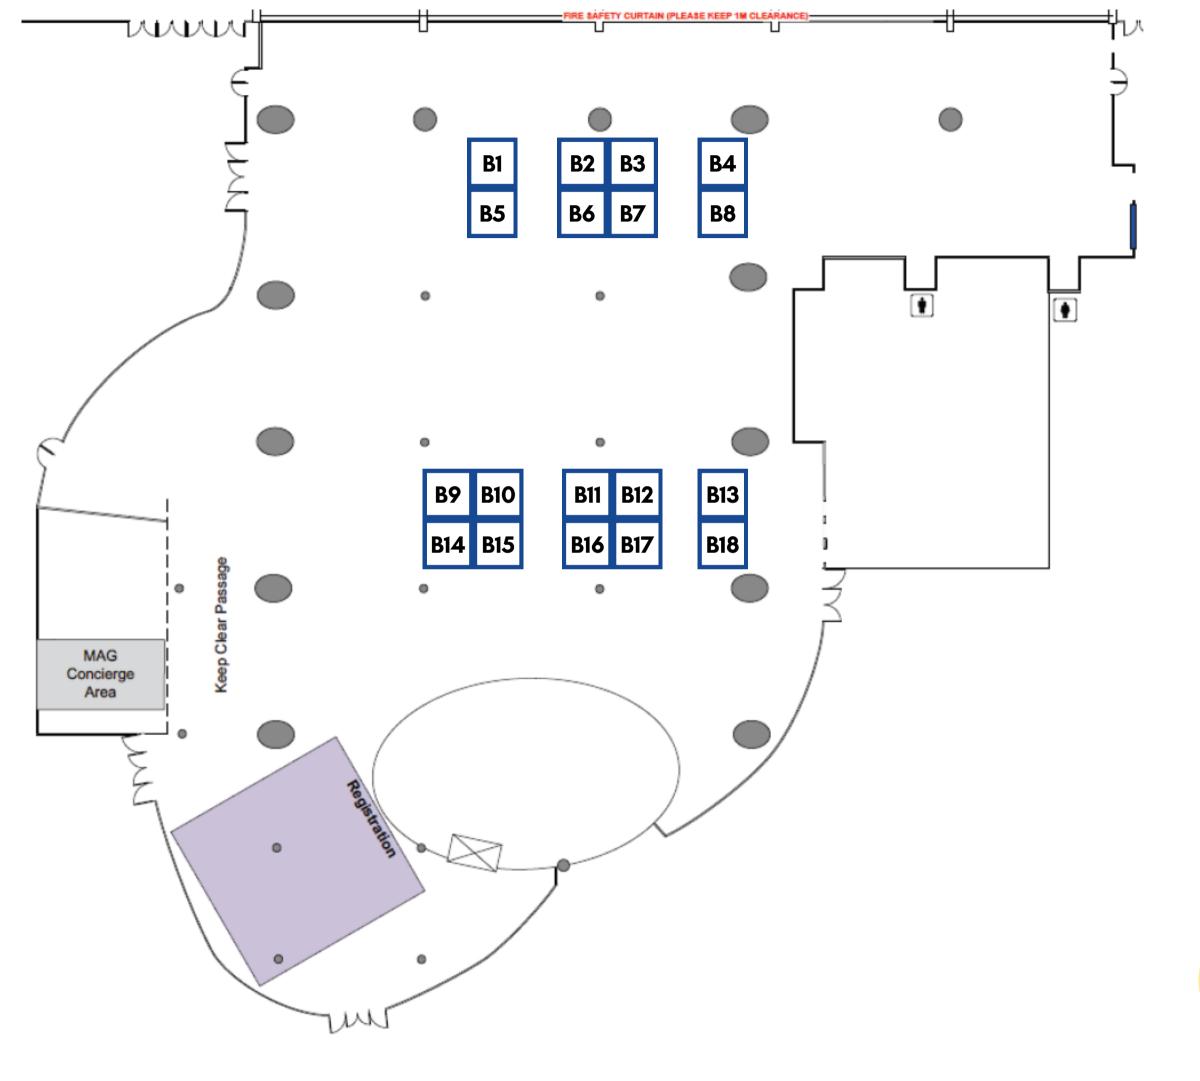

# OMAE2024 EXHIBIT FLOOR PLAN

Singapore Expo, Singapore

SPACES WILL BE ASSIGNED BASED ON A FIRST COME FIRST SERVE BASIS. YOU MUST HAVE A CONFIRMED AGREEMENT ON FILE TO HOLD BOOTH SPACE.

#### Exhibit Dates/Times:

Sunday, June 9th, - 5:00pm -7:00pm Monday, June 10th, - 8:30am -5:30pm Tuesday, June 11th, - 8:30am - 5:30pm Wednesday, June 12th, - 8:30am - 5:30pm Thursday, June 13th, - 8:30am - 1:30pm

## Events taking place in the Exhibit Hall

2 Coffee Breaks per day
Registration
Conference Lunches (Monday - Thursday)

CONTACT US: exhibits@asme.org