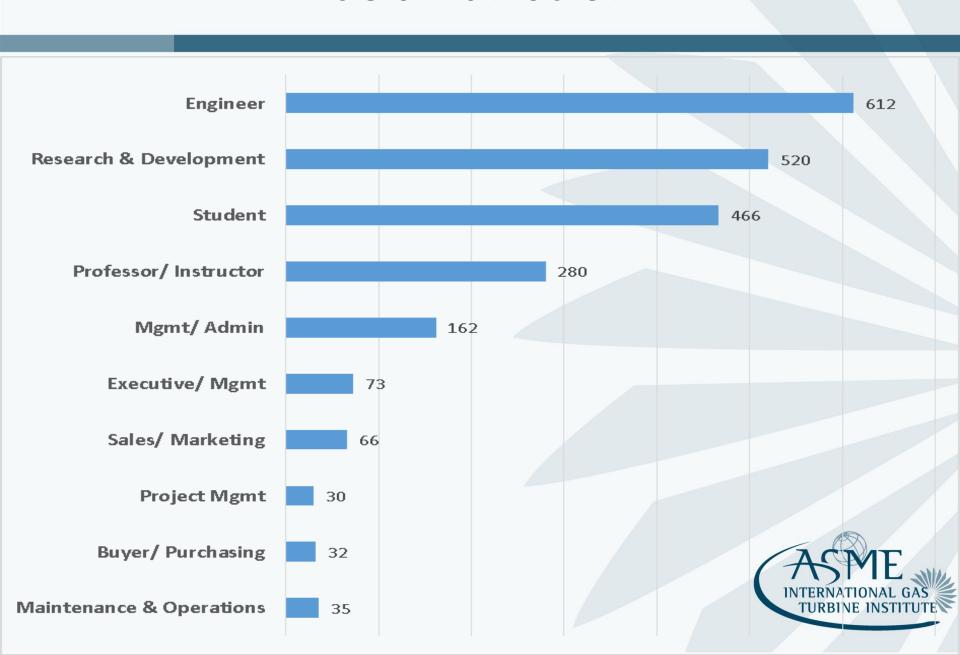

CONFERENCE EXHIBITION
June 13 - 17, 2016 June 14 - 16, 2016

COEX Convention & Exhibition Center, Seoul, South Korea



#### **ASME Turbo Expo 2016 Stats**

First Time ASME Turbo Expo was in Asia!

Number of Papers Presented: 1087

Number of Sessions: 327

Number of Attendees: 2667

Number of Exhibiting Companies: 83



# Keynote and Awards Ceremony



## **Primary Turbine Focus**



## **Primary Industry Affiliation**



#### **Exhibition Hall**







# Years In Industry



## Women's Networking Event







## Gender



## Country



#### Job Function



#### **Student Posters**





## Purchasing Role



## **Primary Turbine Interest**



#### ASME Turbo Expo 2017

June 26-30, 2017 | Charlotte, North Carolina. USA

Co-located with







CONFERENCE JUNE 26-30, 2017 EXHIBITION JUNE 27–29, 2017

Charlotte, North Carolina, USA