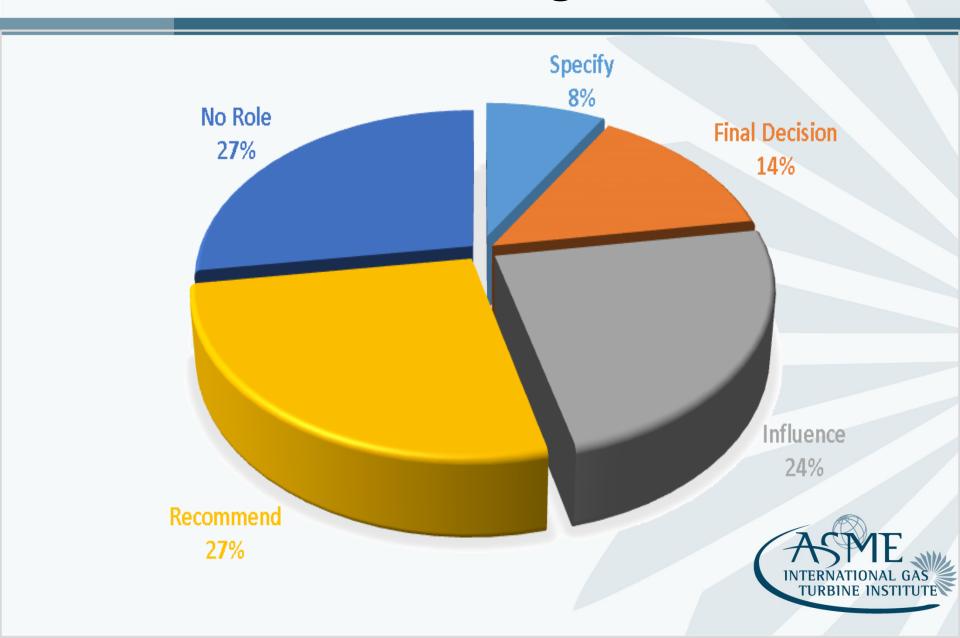

CONFERENCE EXHIBITION
June 13 - 17, 2016 June 14 - 16, 2016

COEX Convention & Exhibition Center, Seoul, South Korea



#### **ASME Turbo Expo 2016 Stats**

First Time ASME Turbo Expo was in Asia!

Number of Papers Presented: 1087

Number of Sessions: 327

Number of Attendees: 2667

Number of Exhibiting Companies: 83



# Keynote and Awards Ceremony



## **Primary Turbine Focus**



## **Primary Industry Affiliation**



#### **Exhibition Hall**







# Years In Industry



## Women's Networking Event







## Gender



## Country



#### Job Function



#### **Student Posters**





## Purchasing Role



## **Primary Turbine Interest**



#### ASME Turbo Expo 2017

June 26-30, 2017 | Charlotte, North Carolina. USA

Co-located with







CONFERENCE JUNE 26-30, 2017 EXHIBITION JUNE 27–29, 2017

Charlotte, North Carolina, USA