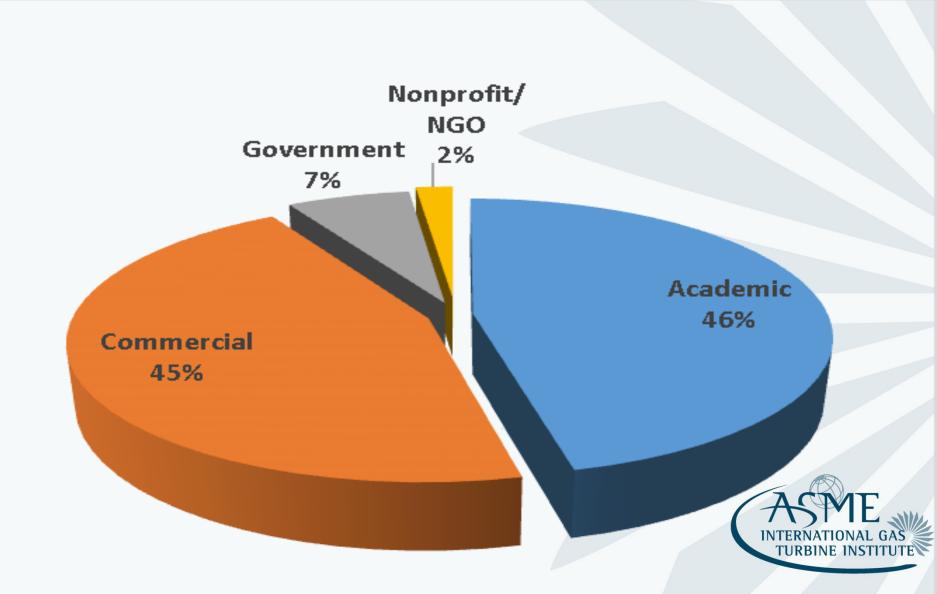

CONFERENCE EXHIBITION
June 13 - 17, 2016 June 14 - 16, 2016

COEX Convention & Exhibition Center, Seoul, South Korea



#### **ASME Turbo Expo 2016 Stats**

First Time ASME Turbo Expo was in Asia!

Number of Papers Presented: 1087

Number of Sessions: 327

Number of Attendees: 2667

Number of Exhibiting Companies: 83



# Keynote and Awards Ceremony



## **Primary Turbine Focus**



## **Primary Industry Affiliation**



#### **Exhibition Hall**







# Years In Industry



## Women's Networking Event







## Gender



## Country



#### Job Function



#### **Student Posters**





## Purchasing Role



## **Primary Turbine Interest**



#### ASME Turbo Expo 2017

June 26-30, 2017 | Charlotte, North Carolina. USA

Co-located with







CONFERENCE JUNE 26-30, 2017 EXHIBITION JUNE 27–29, 2017

Charlotte, North Carolina, USA