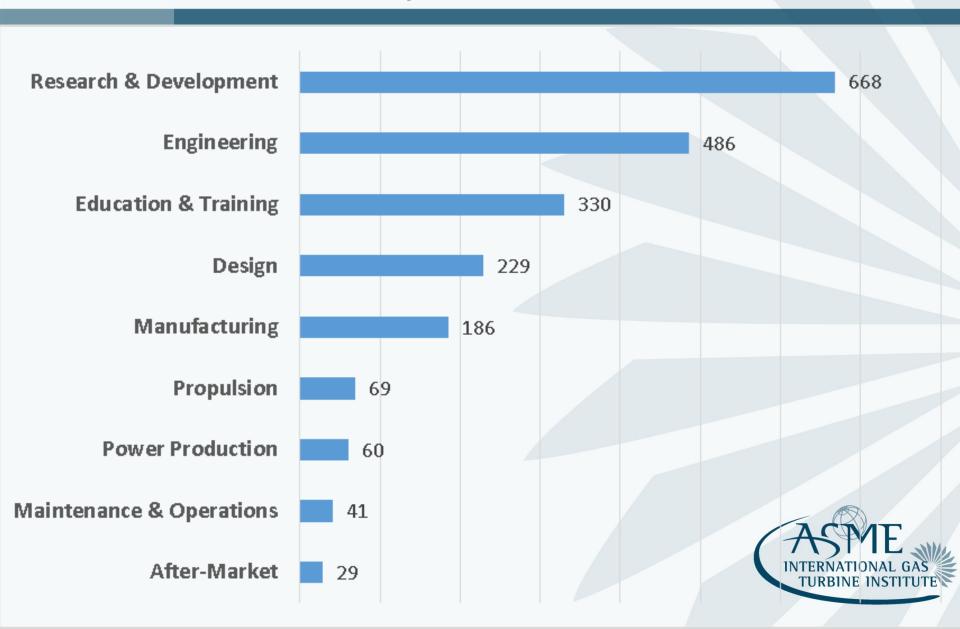

CONFERENCE EXHIBITION
June 13 - 17, 2016 June 14 - 16, 2016

COEX Convention & Exhibition Center, Seoul, South Korea



#### **ASME Turbo Expo 2016 Stats**

First Time ASME Turbo Expo was in Asia!

Number of Papers Presented: 1087

Number of Sessions: 327

Number of Attendees: 2667

Number of Exhibiting Companies: 83



# Keynote and Awards Ceremony



## **Primary Turbine Focus**



## **Primary Industry Affiliation**



#### **Exhibition Hall**







# Years In Industry



## Women's Networking Event







## Gender



## Country



#### Job Function



#### **Student Posters**





## Purchasing Role



## **Primary Turbine Interest**



#### ASME Turbo Expo 2017

June 26-30, 2017 | Charlotte, North Carolina. USA

Co-located with







CONFERENCE JUNE 26-30, 2017 EXHIBITION JUNE 27–29, 2017

Charlotte, North Carolina, USA