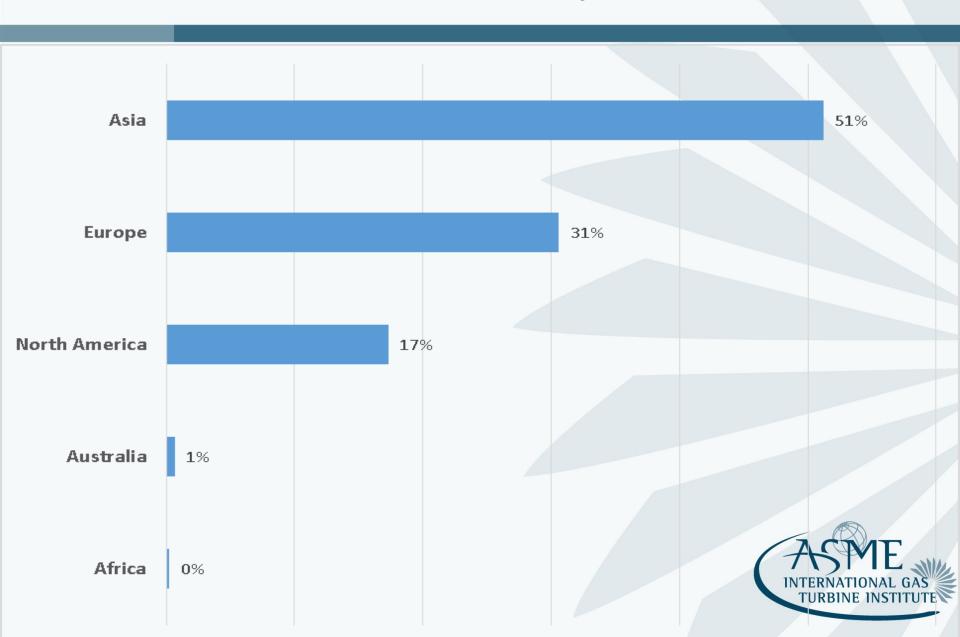

CONFERENCE EXHIBITION
June 13 - 17, 2016 June 14 - 16, 2016

COEX Convention & Exhibition Center, Seoul, South Korea



#### **ASME Turbo Expo 2016 Stats**

First Time ASME Turbo Expo was in Asia!

Number of Papers Presented: 1087

Number of Sessions: 327

Number of Attendees: 2667

Number of Exhibiting Companies: 83



# Keynote and Awards Ceremony



## **Primary Turbine Focus**



## **Primary Industry Affiliation**



#### **Exhibition Hall**







# Years In Industry



## Women's Networking Event







## Gender



## Country



#### Job Function



#### **Student Posters**





## Purchasing Role



## **Primary Turbine Interest**



#### ASME Turbo Expo 2017

June 26-30, 2017 | Charlotte, North Carolina. USA

Co-located with







CONFERENCE JUNE 26-30, 2017 EXHIBITION JUNE 27–29, 2017

Charlotte, North Carolina, USA