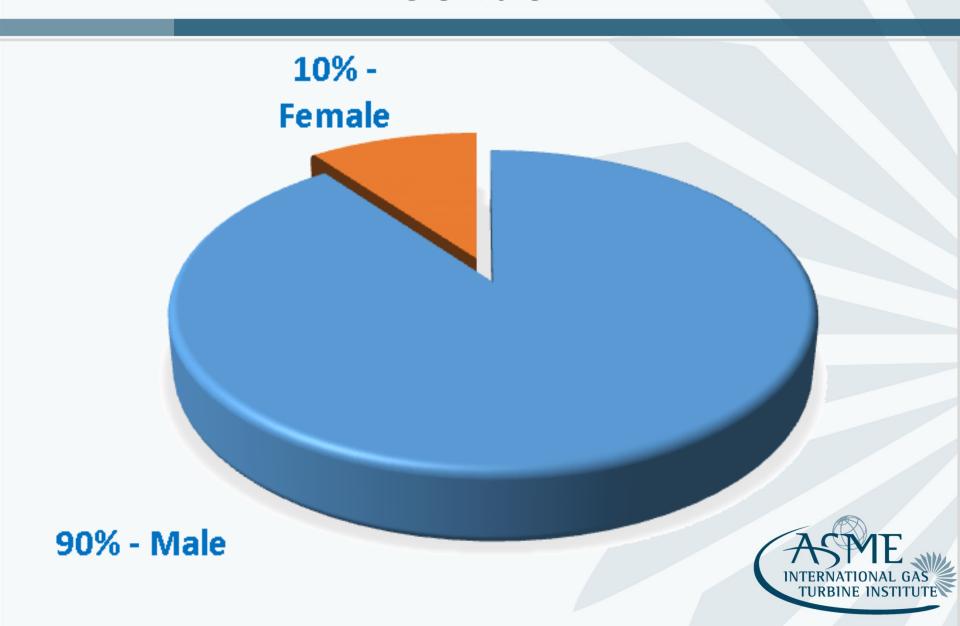

CONFERENCE EXHIBITION
June 13 - 17, 2016 June 14 - 16, 2016

COEX Convention & Exhibition Center, Seoul, South Korea



#### **ASME Turbo Expo 2016 Stats**

First Time ASME Turbo Expo was in Asia!

Number of Papers Presented: 1087

Number of Sessions: 327

Number of Attendees: 2667

Number of Exhibiting Companies: 83



# Keynote and Awards Ceremony



## **Primary Turbine Focus**



## **Primary Industry Affiliation**



#### **Exhibition Hall**







# Years In Industry



## Women's Networking Event







## Gender



## Country



#### Job Function



#### **Student Posters**





## Purchasing Role



## **Primary Turbine Interest**



#### ASME Turbo Expo 2017

June 26-30, 2017 | Charlotte, North Carolina. USA

Co-located with







CONFERENCE JUNE 26-30, 2017 EXHIBITION JUNE 27–29, 2017

Charlotte, North Carolina, USA