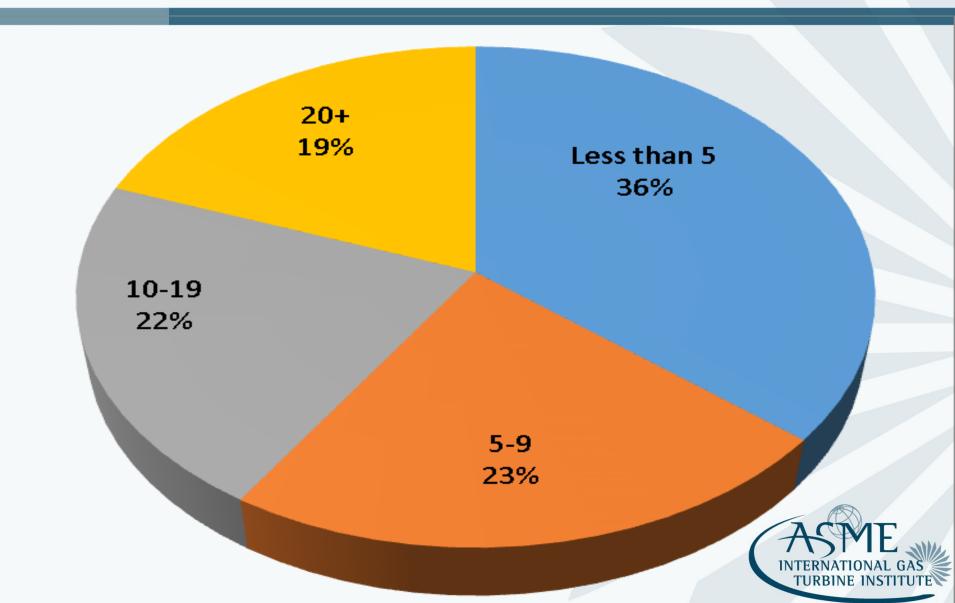

CONFERENCE EXHIBITION
June 13 - 17, 2016 June 14 - 16, 2016

COEX Convention & Exhibition Center, Seoul, South Korea



#### **ASME Turbo Expo 2016 Stats**

First Time ASME Turbo Expo was in Asia!

Number of Papers Presented: 1087

Number of Sessions: 327

Number of Attendees: 2667

Number of Exhibiting Companies: 83



# Keynote and Awards Ceremony



## **Primary Turbine Focus**



## **Primary Industry Affiliation**



#### **Exhibition Hall**







# Years In Industry



## Women's Networking Event







## Gender



## Country



#### Job Function



#### **Student Posters**





## Purchasing Role



## **Primary Turbine Interest**



#### ASME Turbo Expo 2017

June 26-30, 2017 | Charlotte, North Carolina. USA

Co-located with







CONFERENCE JUNE 26-30, 2017 EXHIBITION JUNE 27–29, 2017

Charlotte, North Carolina, USA