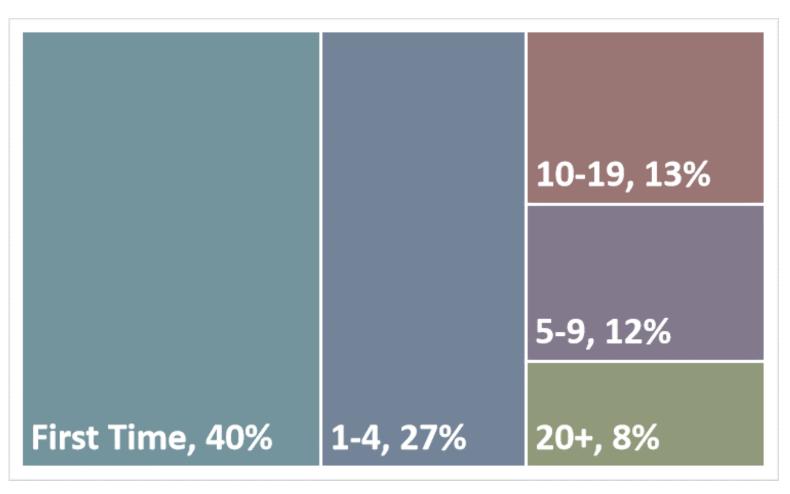

# Years Attending ASME Turbo Expo

Congratulations to the London People's Choice Best Booth Winners: Ansys and Cross Manufacturing