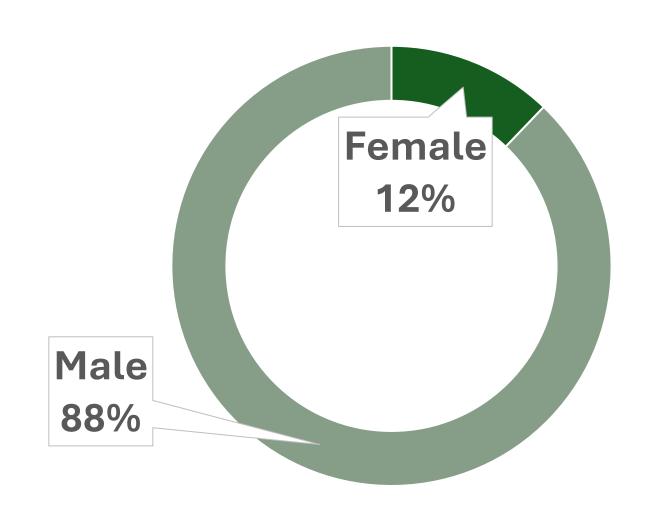

luding the Grand Opening Keynote Panel & Awards Program, the Welcome Reception, the Tuesday and Wednesday Plenaries, the Early Career Engineer/ Student Mixer, daily lunches in the exhibit hall, open bar afternoon receptions in the exhibit hall, morning and afternoon coffee breaks, facility tours and more.

THE AMERICAN SOCIETY OF MECHANICAL ENGINEERS® (ASME®) . WWW.TURBOEXPO.ORG

#### Conference Stats

Paper Sessions: 357

**Tutorials: 53** 

Special Lecture Sessions: 3

Panels: 22

Final Papers: 1190

Attendees: 2872

Students: 625

Exhibiting Companies: 111

**Sponsors: 16** 

Student Posters: 41









### **Organization Category**





# Years Attending ASME Turbo Expo







Congratulations to the London People's Choice Best Booth Winners: Ansys and Cross Manufacturing

### Gender







#### **Attendance By Region**







#### **Company Primary Focus**











## **Years of Experience of Attendees**











#### **Primary Job Function**





#### Purchasing Role – Over 1600 With a Role







## Purchasing Level







#### **Students**



# Join us in Memphis in 2025!

Select your space now.