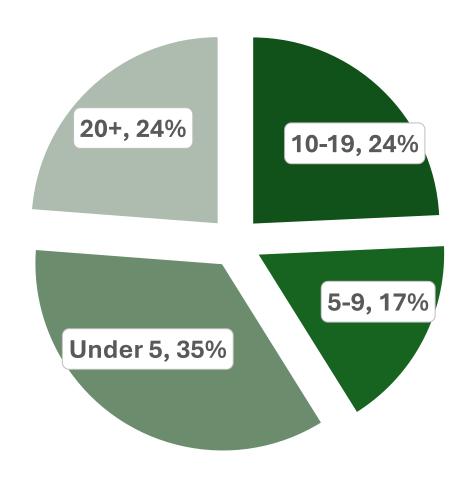

Career Engineer/ Student Mixer, daily lunches in the exhibit hall, open bar afternoon receptions in the exhibit hall, morning and afternoon coffee breaks, facility tours and more.

THE AMERICAN SOCIETY OF MECHANICAL ENGINEERS® (ASME®) . WWW.TURBOEXPO.ORG

#### Conference Stats

Paper Sessions: 357

**Tutorials: 53** 

Special Lecture Sessions: 3

Panels: 22

Final Papers: 1190

Attendees: 2872

Students: 625

Exhibiting Companies: 111

**Sponsors: 16** 

Student Posters: 41









### **Organization Category**





# Years Attending ASME Turbo Expo







Congratulations to the London People's Choice Best Booth Winners: Ansys and Cross Manufacturing

### Gender







#### **Attendance By Region**







#### **Company Primary Focus**











## **Years of Experience of Attendees**











#### **Primary Job Function**





#### Purchasing Role – Over 1600 With a Role







## Purchasing Level







#### **Students**



# Join us in Memphis in 2025!

Select your space now.