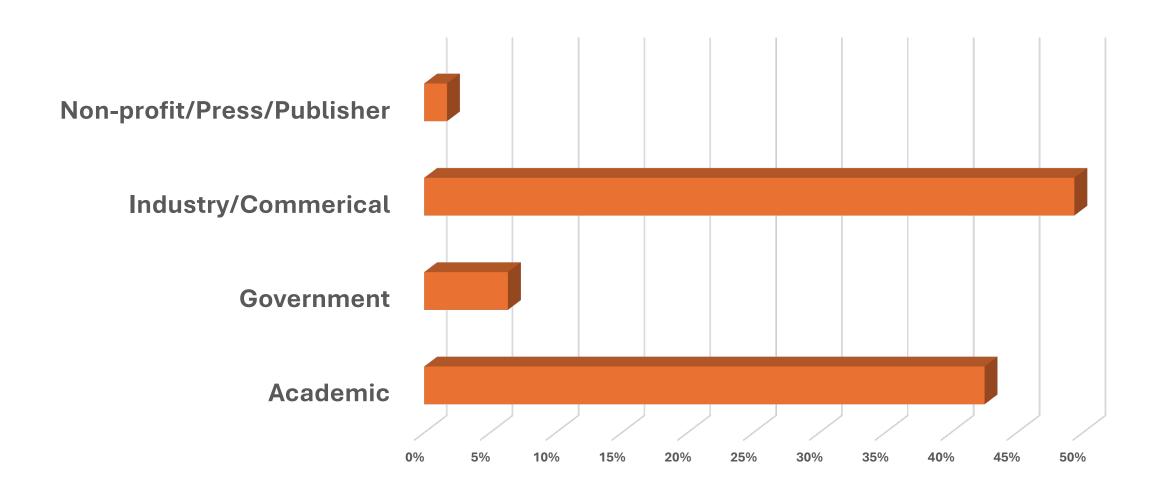

d entrance to the exhibition
- A digital copy of Final Papers
- Professional Development Hours (PDHs) Certificate
- Admission to the networking events including the Grand Opening Keynote Panel & Awards Program, the Welcome Reception, the Tuesday and Wednesday Plenaries, the Early Career Engineer/ Student Mixer, daily lunches in the exhibit hall, open bar afternoon receptions in the exhibit hall, morning and afternoon coffee breaks, facility tours and more.

THE AMERICAN SOCIETY OF MECHANICAL ENGINEERS® (ASME®) . WWW.TURBOEXPO.ORG

#### Conference Stats

Paper Sessions: 357

**Tutorials: 53** 

Special Lecture Sessions: 3

Panels: 22

Final Papers: 1190

Attendees: 2872

Students: 625

Exhibiting Companies: 111

**Sponsors: 16** 

Student Posters: 41









### **Organization Category**





# Years Attending ASME Turbo Expo







Congratulations to the London People's Choice Best Booth Winners: Ansys and Cross Manufacturing

### Gender







#### **Attendance By Region**







#### **Company Primary Focus**











## **Years of Experience of Attendees**











#### **Primary Job Function**





#### Purchasing Role – Over 1600 With a Role







## Purchasing Level







#### **Students**



# Join us in Memphis in 2025!

Select your space now.