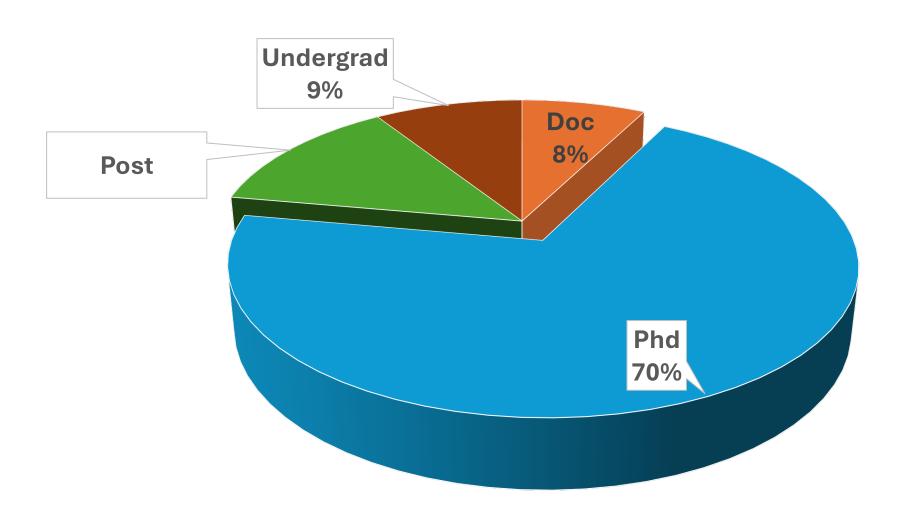

ffee breaks, facility tours and more.

THE AMERICAN SOCIETY OF MECHANICAL ENGINEERS® (ASME®) . WWW.TURBOEXPO.ORG

#### Conference Stats

Paper Sessions: 357

**Tutorials: 53** 

Special Lecture Sessions: 3

Panels: 22

Final Papers: 1190

Attendees: 2872

Students: 625

Exhibiting Companies: 111

**Sponsors: 16** 

Student Posters: 41









### **Organization Category**





# Years Attending ASME Turbo Expo







Congratulations to the London People's Choice Best Booth Winners: Ansys and Cross Manufacturing

### Gender







#### **Attendance By Region**







#### **Company Primary Focus**











## **Years of Experience of Attendees**











#### **Primary Job Function**





#### Purchasing Role – Over 1600 With a Role







## Purchasing Level







#### **Students**



# Join us in Memphis in 2025!

Select your space now.