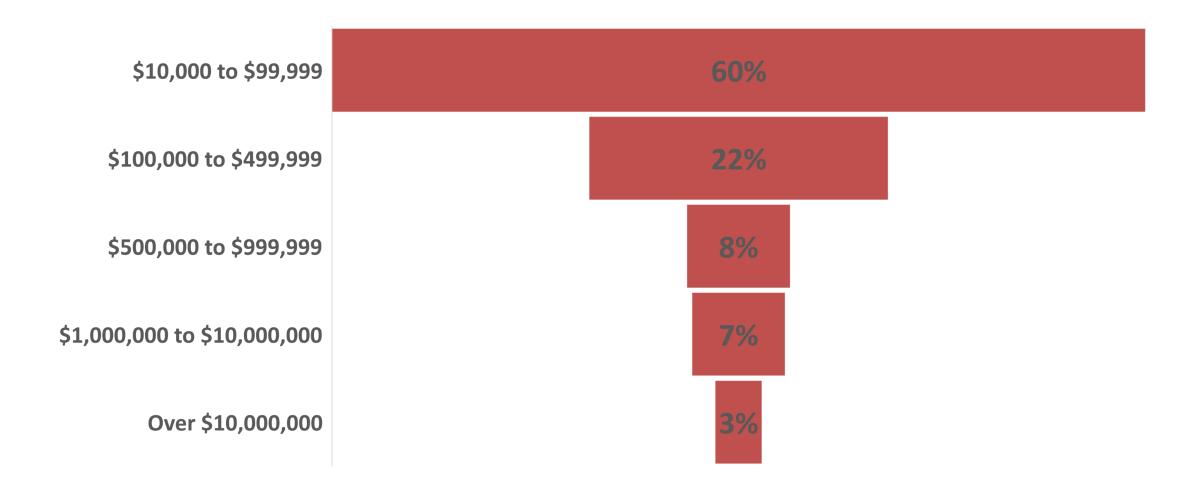

morning and afternoon coffee breaks, facility tours and more.

THE AMERICAN SOCIETY OF MECHANICAL ENGINEERS® (ASME®) . WWW.TURBOEXPO.ORG

#### Conference Stats

Paper Sessions: 357

**Tutorials: 53** 

Special Lecture Sessions: 3

Panels: 22

Final Papers: 1190

Attendees: 2872

Students: 625

Exhibiting Companies: 111

**Sponsors: 16** 

Student Posters: 41









### **Organization Category**





# Years Attending ASME Turbo Expo







Congratulations to the London People's Choice Best Booth Winners: Ansys and Cross Manufacturing

### Gender







#### **Attendance By Region**







#### **Company Primary Focus**











## **Years of Experience of Attendees**











#### **Primary Job Function**





#### Purchasing Role – Over 1600 With a Role







## Purchasing Level







#### **Students**



# Join us in Memphis in 2025!

Select your space now.