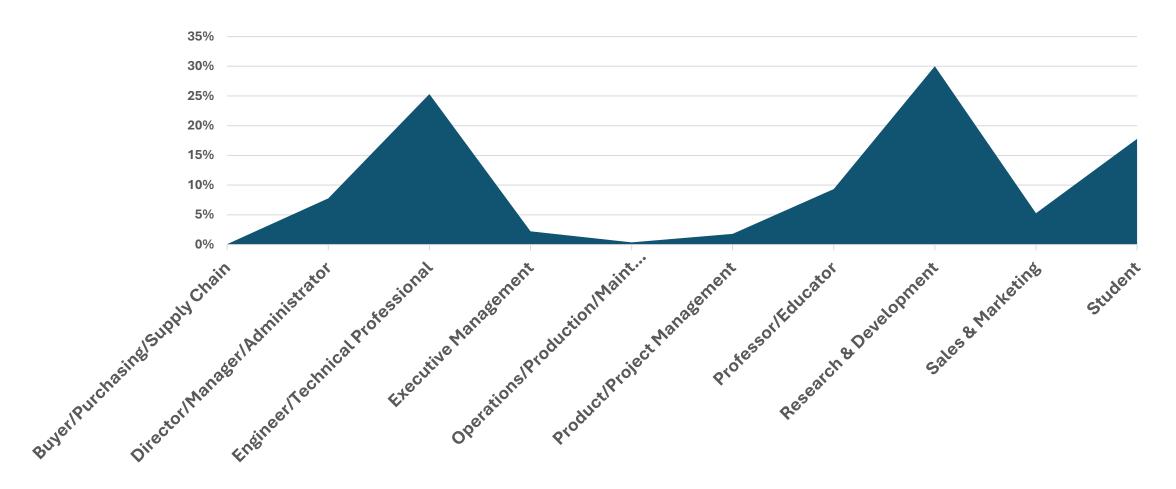

nches in the exhibit hall, open bar afternoon receptions in the exhibit hall, morning and afternoon coffee breaks, facility tours and more.

THE AMERICAN SOCIETY OF MECHANICAL ENGINEERS® (ASME®) . WWW.TURBOEXPO.ORG

#### Conference Stats

Paper Sessions: 357

**Tutorials: 53** 

Special Lecture Sessions: 3

Panels: 22

Final Papers: 1190

Attendees: 2872

Students: 625

Exhibiting Companies: 111

**Sponsors: 16** 

Student Posters: 41









### **Organization Category**





# Years Attending ASME Turbo Expo







Congratulations to the London People's Choice Best Booth Winners: Ansys and Cross Manufacturing

### Gender







#### **Attendance By Region**







#### **Company Primary Focus**











## **Years of Experience of Attendees**











#### **Primary Job Function**





#### Purchasing Role – Over 1600 With a Role







## Purchasing Level







#### **Students**



# Join us in Memphis in 2025!

Select your space now.