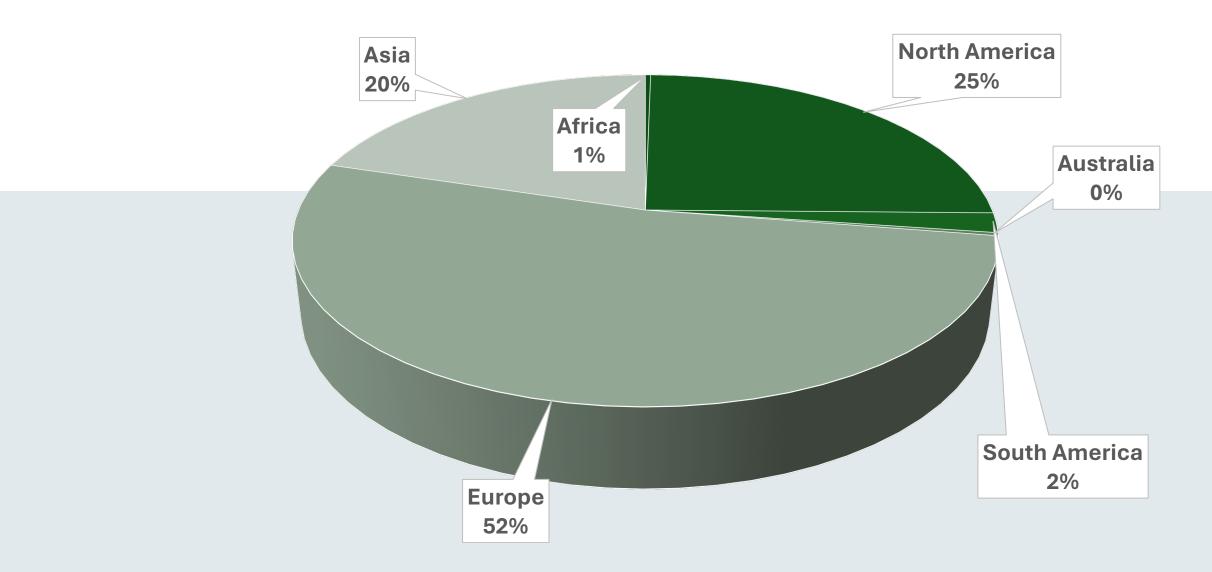

l & Awards Program, the Welcome Reception, the Tuesday and Wednesday Plenaries, the Early Career Engineer/ Student Mixer, daily lunches in the exhibit hall, open bar afternoon receptions in the exhibit hall, morning and afternoon coffee breaks, facility tours and more.

THE AMERICAN SOCIETY OF MECHANICAL ENGINEERS® (ASME®) . WWW.TURBOEXPO.ORG

#### Conference Stats

Paper Sessions: 357

**Tutorials: 53** 

Special Lecture Sessions: 3

Panels: 22

Final Papers: 1190

Attendees: 2872

Students: 625

Exhibiting Companies: 111

**Sponsors: 16** 

Student Posters: 41









### **Organization Category**





# Years Attending ASME Turbo Expo







Congratulations to the London People's Choice Best Booth Winners: Ansys and Cross Manufacturing

### Gender







#### **Attendance By Region**







#### **Company Primary Focus**











## **Years of Experience of Attendees**











#### **Primary Job Function**





#### Purchasing Role – Over 1600 With a Role







## Purchasing Level







#### **Students**



# Join us in Memphis in 2025!

Select your space now.