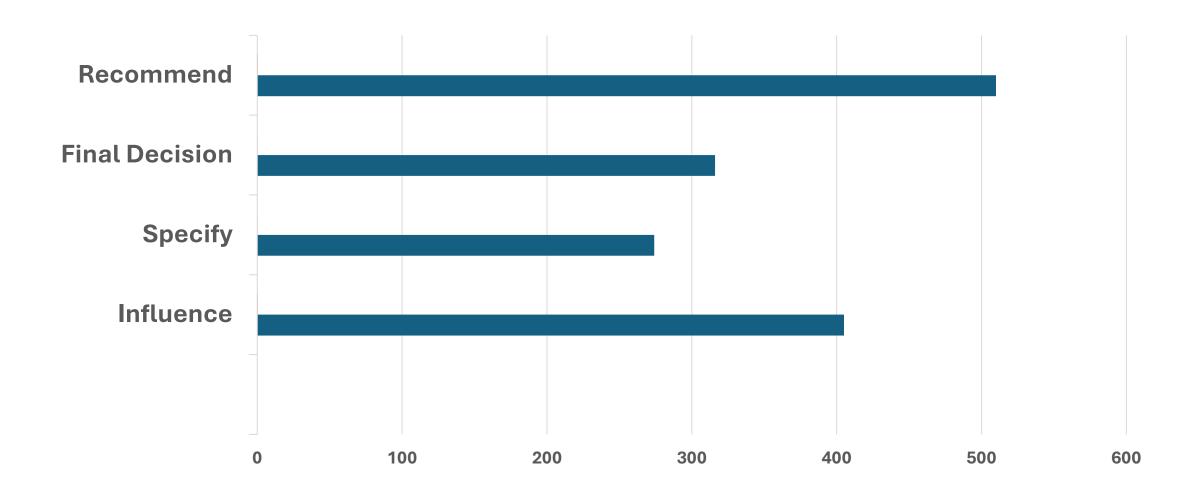

ptions in the exhibit hall, morning and afternoon coffee breaks, facility tours and more.

THE AMERICAN SOCIETY OF MECHANICAL ENGINEERS® (ASME®) . WWW.TURBOEXPO.ORG

#### Conference Stats

Paper Sessions: 357

**Tutorials: 53** 

Special Lecture Sessions: 3

Panels: 22

Final Papers: 1190

Attendees: 2872

Students: 625

Exhibiting Companies: 111

**Sponsors: 16** 

Student Posters: 41









### **Organization Category**





# Years Attending ASME Turbo Expo







Congratulations to the London People's Choice Best Booth Winners: Ansys and Cross Manufacturing

### Gender







#### **Attendance By Region**







#### **Company Primary Focus**











## **Years of Experience of Attendees**











#### **Primary Job Function**





#### Purchasing Role – Over 1600 With a Role







## Purchasing Level







#### **Students**



# Join us in Memphis in 2025!

Select your space now.