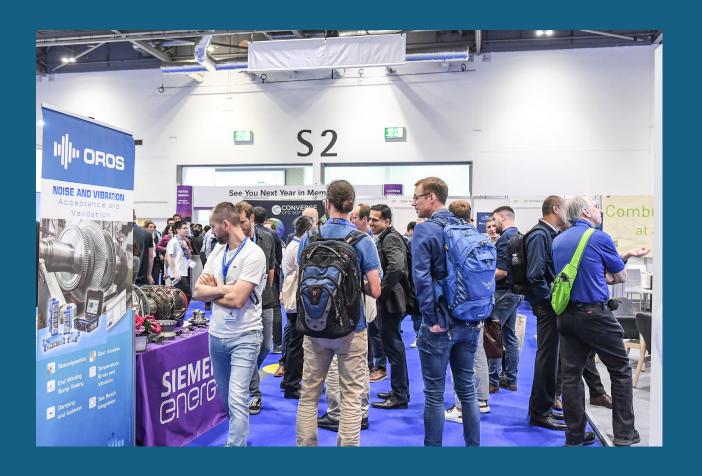

#### Conference Stats

Paper Sessions: 357

**Tutorials: 53** 

Special Lecture Sessions: 3

Panels: 22

Final Papers: 1190

Attendees: 2872

Students: 625