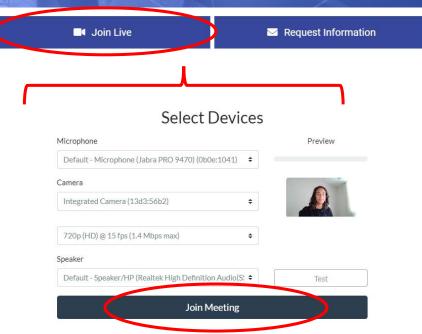

#### How do I Join Live

- Click on the Join Live button at the top of the screen
  - Please wait while the system loads the group video chat
- Setup your communication system to ensure good participation
  - Click on the next slide to setup
    Google Chrome

VIRTUAL CONFERENCE AUG 4-5, 2020

Setting up your Camera and Audio on Chrome

- Go to: chrome://settings/content#mediastream-mic or click More : > Settings at the top right corner
- Click on the Camera and Microphone options
  - Make sure https://pheedloop.com is added to the allow list
  - If it isn'trel, click on Ask before Accessing and aunch PheedLoop