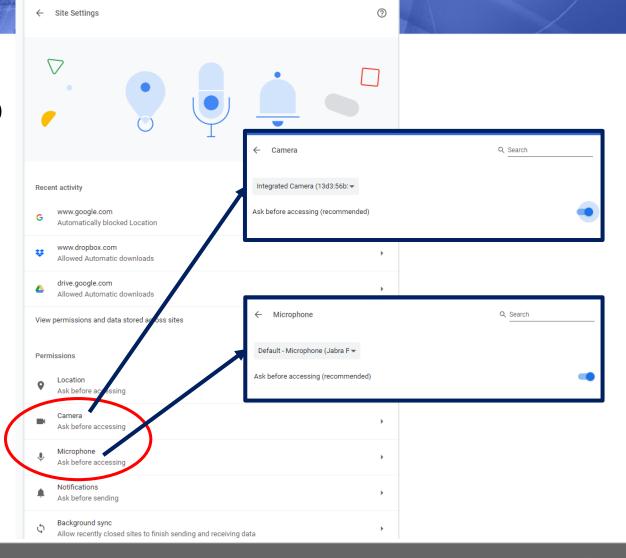

VIRTUAL CONFERENCE AUG 4-5, 2020

Setting up your Camera and Audio on Chrome

- Go to: chrome://settings/content#mediastream-mic or click More : > Settings at the top right corner
- Click on the Camera and Microphone options
  - Make sure https://pheedloop.com is added to the allow list
  - If it isn'trel, click on Ask before Accessing and aunch PheedLoop