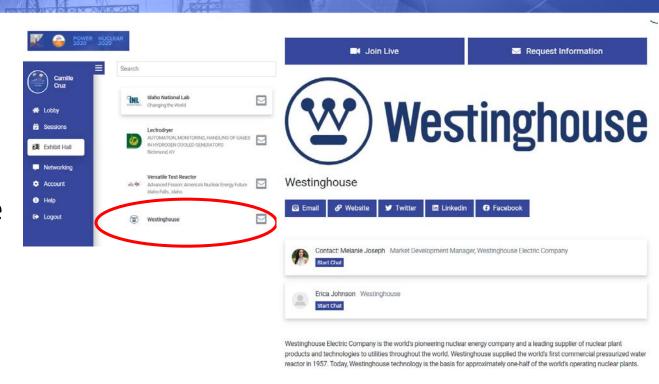

Meet with our exhibitors in the exhibit hall and see what new products and services they have to offer.

Remember you need to click on their paper title to view the presentation

#### Pick the "booth"

- Select what exhibitor booth you would like to visit
- You can navigate the content on the page by scrolling down
  - Watch the videos
  - Chat with the representatives by clicking Start Chat
    - This sends a private message
  - Join the Live group chat
  - Send your information by clicking Request Information
    - Make sure you attach your resume, CV, and downloadable information to share